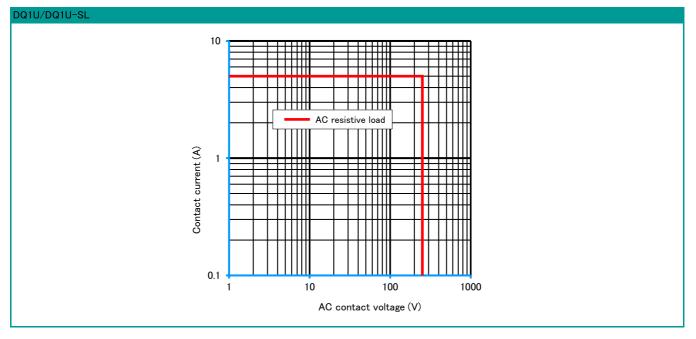

## DQ series

## Reference data

## Maximum switching capacity



## Durability curve





| • Please understand that specifications may be changed without notice due to product improvement etc. • Dimensions and specifications indicate only major points. Please contact our sales representatives for details. |        |
|-------------------------------------------------------------------------------------------------------------------------------------------------------------------------------------------------------------------------|--------|
| DEC is a professional manufacturer of relays                                                                                                                                                                            | Agency |
| DEC Daiichi Electric Co., Ltd.