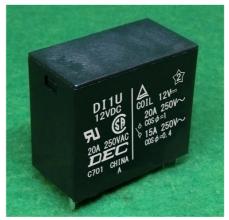

RoHS compliant

Power relay series pursuing reliability and safety

DI1U (tab terminal type )

DI1U (PCB terminal type)