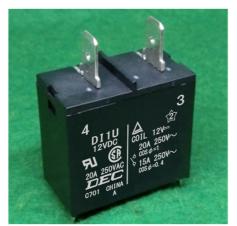

RoHS compliant

Power relay series pursuing reliability and safety

DI1U (tab terminal type )

DI1U (PCB terminal type)