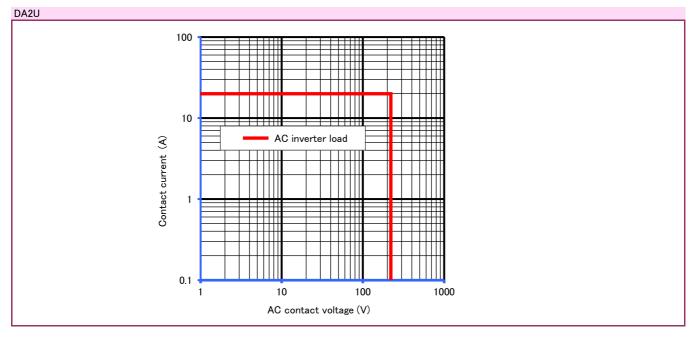

## DA series

## Reference data

## Maximum switching capacity



## Durability curve



| • Please understand that specifications may be changed without notice due to product improvement etc. • Dimensions and specifications indicate only major points. Please contact our sales representatives for details. |        |
|-------------------------------------------------------------------------------------------------------------------------------------------------------------------------------------------------------------------------|--------|
| DEC is a professional manufacturer of relays                                                                                                                                                                            | Agency |
| DEC Daiichi Electric Co., Ltd.