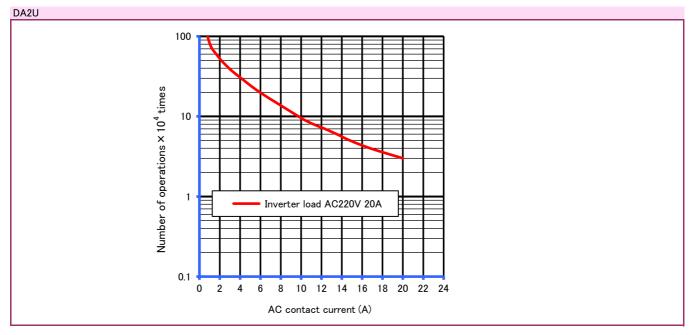

## Durability curve

| • Please understand that specifications may be changed without notice due to product improvement etc. • Dimensions and specifications indicate only major points. Please contact our sales representatives for details. |        |
|-------------------------------------------------------------------------------------------------------------------------------------------------------------------------------------------------------------------------|--------|
| DEC is a professional manufacturer of relays                                                                                                                                                                            | Agency |
| DEC Daiichi Electric Co., Ltd.                                                                                                                                                                                          |        |
| Head office 2-2, Noge 3-chome, Setagaya-ku, Tokyo 158-0092, Japan<br>Phone +81-3-3703-5421                                                                                                                              |        |
| Facsimile +81-3-3703-5426<br>U R L https://www.j-dec.co.jp E-Mail: sales@j-dec.co.jp                                                                                                                                    | 202205 |