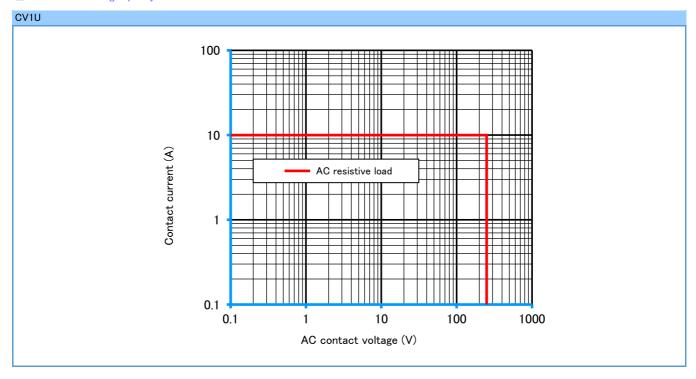

## Reference data

■ Maximum switching capacity

■ Durability curve

| Please understand that specifications may be changed without notice due to product improvement etc. Dimensions and specifications indicate only major points. Please contact our sales representatives for details. |        |
|---------------------------------------------------------------------------------------------------------------------------------------------------------------------------------------------------------------------|--------|
| DEC is a professional manufacturer of relays                                                                                                                                                                        | Agency |
| <b>DEC</b> Daiichi Electric Co., Ltd.                                                                                                                                                                               |        |
| Head office 2-2, Noge 3-chome, Setagaya-ku, Tokyo 158-0092, Japan                                                                                                                                                   |        |
| Phone +81-3-3703-5421                                                                                                                                                                                               |        |
| Facsimile +81-3-3703-5426                                                                                                                                                                                           |        |
| 11 B 1 1 1 1 1 1 1 1 1 1 1 1 1 1 1 1 1                                                                                                                                                                              | 202025 |