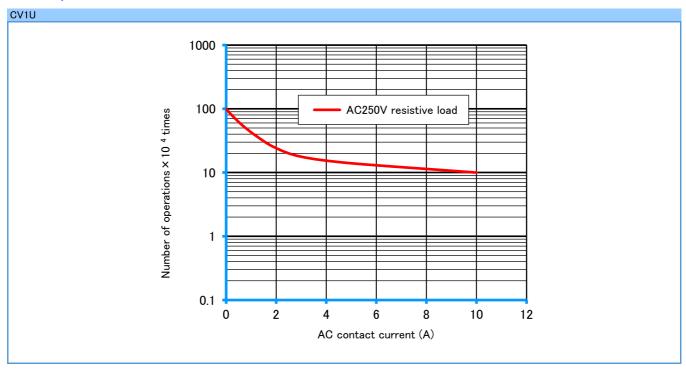

## Reference data

■ Maximum switching capacity

■ Durability curve

| Please understand that specifications may be changed without notice due to product improvement etc. Dimensions and specifications indicate only major points. Please contact our sales representatives for details. |        |
|---------------------------------------------------------------------------------------------------------------------------------------------------------------------------------------------------------------------|--------|
| DEC is a professional manufacturer of relays                                                                                                                                                                        | Agency |
| <b>DEC</b> Daiichi Electric Co., Ltd.                                                                                                                                                                               |        |
| Head office 2-2, Noge 3-chome, Setagaya-ku, Tokyo 158-0092, Japan                                                                                                                                                   |        |
| Phone +81-3-3703-5421                                                                                                                                                                                               |        |
| Facsimile +81-3-3703-5426                                                                                                                                                                                           |        |
| 11 B 1 1 1 1 1 1 1 1 1 1 1 1 1 1 1 1 1                                                                                                                                                                              | 202025 |