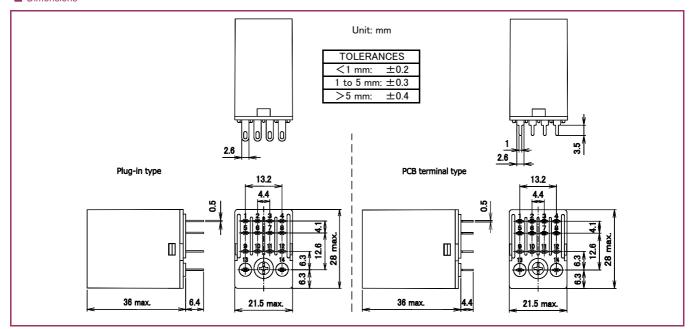

# MS series

#### Dimensions



#### Schematics



### ■ PCB mounting holes (tolerances±0.1)



## Reference data

## ■ Maximum switching capacity



Please understand that specifications may be changed without notice due to product improvement etc. Dimensions and specifications indicate only major points. Please contact our sales representatives for details

DEC is a professional manufacturer of relays

# **DEC** Daiichi Electric Co., Ltd.

Head office 2-2, Noge 3-chome, Setagaya-ku, Tokyo 158-0092, Japan Phone +81-3-3703-5421

Facsimile +81-3-3703-5426

U R L https://www.j-dec.co.jp E-Mail: sales@j-dec.co.jp

| Agency |  |  |  |
|--------|--|--|--|
|        |  |  |  |
|        |  |  |  |
|        |  |  |  |
|        |  |  |  |
|        |  |  |  |