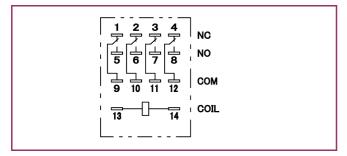

# MS series

#### Dimensions



#### Schematics



### ■ PCB mounting holes (tolerances±0.1)



## Reference data

## ■ Maximum switching capacity



Please understand that specifications may be changed without notice due to product improvement etc. Dimensions and specifications indicate only major points. Please contact our sales representatives for details

DEC is a professional manufacturer of relays

# **DEC** Daiichi Electric Co., Ltd.

Head office 2-2, Noge 3-chome, Setagaya-ku, Tokyo 158-0092, Japan Phone +81-3-3703-5421

Facsimile +81-3-3703-5426

U R L https://www.j-dec.co.jp E-Mail: sales@j-dec.co.jp

| Agency |  |  |  |
|--------|--|--|--|
|        |  |  |  |
|        |  |  |  |
|        |  |  |  |
|        |  |  |  |
|        |  |  |  |