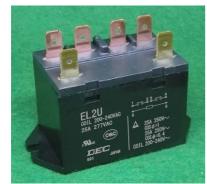

Power relay series pursuing reliability and safety

EL1U (tab terminal type)

EL1U-B (screw terminal type)

EL1U (PCB terminal type)

EL2U (tab terminal type)

EL2U-B (screw terminal type)

EL2U (PCB terminal type)