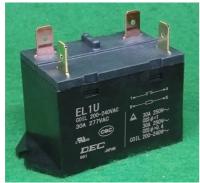

Power relay series pursuing reliability and safety

EL1U (tab terminal type)

EL1U-B (screw terminal type)

EL1U (PCB terminal type)

EL2U (tab terminal type)

EL2U-B (screw terminal type)

EL2U (PCB terminal type)